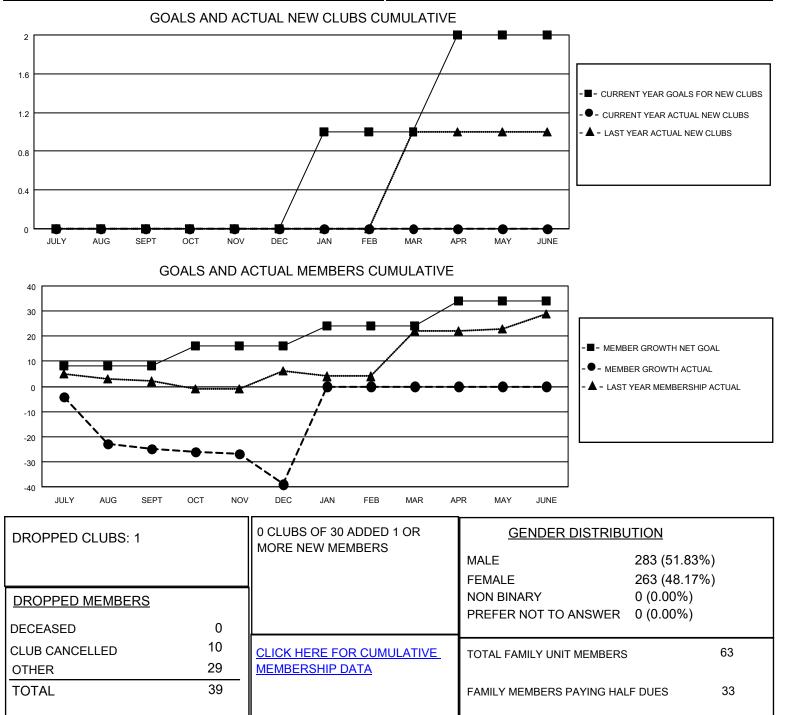

## LOCATION BULGARIA

District 130

Results as of: 12/31/2021

| Clubs                 |               |           |               | Members               |                         |                         |                                                    |
|-----------------------|---------------|-----------|---------------|-----------------------|-------------------------|-------------------------|----------------------------------------------------|
| RESULTS FOR 2021-2022 |               |           |               | RESULTS FOR 2021-2022 |                         |                         |                                                    |
| QUARTER               | NEW CLUB GOAL | NEW CLUBS | DROPPED CLUBS | QUARTER               | MBER GROWTH NET<br>GOAL | MEMBER GROWTH<br>ACTUAL | DROPPED<br>MEMBERS ACTUAL<br>(including transfers) |
| JULY/AUG/SEPT         | 0             | 0         | 1             | JULY/AUG/SEPT         | 8                       | 0                       | 25                                                 |
| OCT/NOV/DEC           | 0             | 0         | 0             | OCT/NOV/DEC           | 8                       | 0                       | 14                                                 |
| JAN/FEB/MAR           | 1             | 0         | 0             | JAN/FEB/MAR           | 8                       | 0                       | 0                                                  |
| APR/MAY/JUNE          | 1             | 0         | 0             | APR/MAY/JUNE          | 10                      | 0                       | 0                                                  |